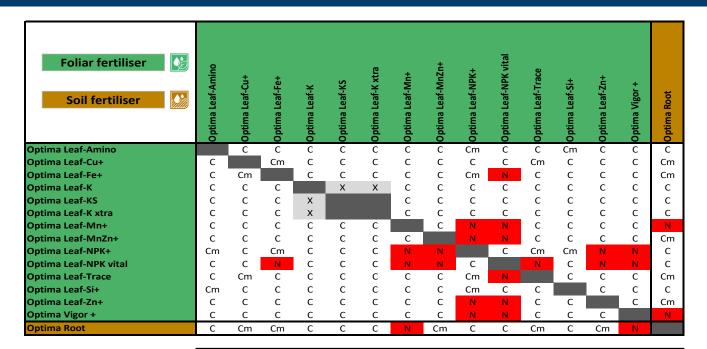

## PRODUCT COMBINABILITY TABLE

C: Compatible

Cm: Compatible if mixed continuously

N: Not compatible

X: Not tested

Warning: Never mix products together in their pure form The compatibility of our products has been tested at the maximum concentration recommended by us.

The maximum concentration of a single product should be observed for the total spray solution at the moment that the products are combined. Example: the maximum concentration for products from the Optima Leaf range is 1 litre of product per 100 litres of spray solution. To make a spray solution with 1 litre of Optima Leaf-Mn+ and 1 l litre Optima Leaf-Trace, you should add at least 200 litres of water